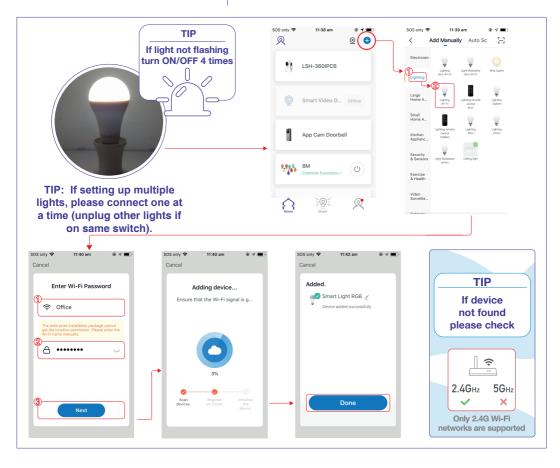

## Manual RGB Smart Light

| SOS only 🕈 | 11:38 am @       |    | SOS only 🗢 | 11:38 am                                 | e≁∎<br>E | ≅ *<br><              | settings | I 94% 🛿 9:51 am | *              | *<br>Notifications Sett | ଙ୍କ , al 93% 🖬 9:46 am<br>ings |
|------------|------------------|----|------------|------------------------------------------|----------|-----------------------|----------|-----------------|----------------|-------------------------|--------------------------------|
| LSH-       | 360IPCB          |    |            | Tap to Set Nic<br>corporationlaser@gmail |          | Sound                 | on       |                 | Enable         | notifications           |                                |
| O Smar     | t Video D offlin | 10 | ☐ Hor      | me Management                            | >        | About<br>Network Diag | nosis    | >               | Do-Not<br>Home | Disturb Schedule        | Not set >                      |
| App        | Cam Doorbell     |    |            | ssage Center                             | • >      | Clear Cache           |          | 12.03M >        | Bulleti        | n<br>tion Settings      |                                |
| BM Comm    | on Functions V   |    | . O Set    | itings                                   | ×        | J                     | Log Out  |                 |                |                         |                                |