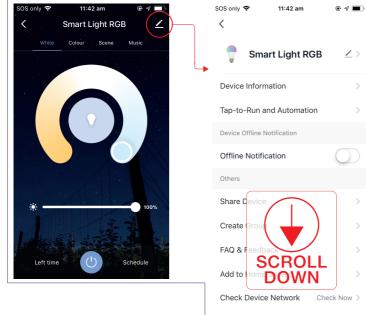

METHOD ONE EASY

USING

| Device Offline Notification      |   |
|----------------------------------|---|
| Offline Notification             |   |
| Others                           |   |
| Share Device                     |   |
| Create Group                     |   |
|                                  |   |
|                                  |   |
| Check Device Network Check Now > |   |
| Check for Firmware Update        |   |
| Remove Device                    |   |
|                                  |   |
|                                  |   |
|                                  | _ |