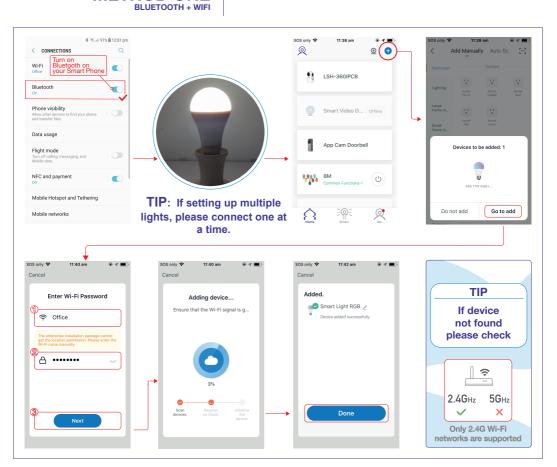

## Manual RGB Smart Light

| SOS only 🕈 | 11:38 am @       |    | SOS only 🗢 | 11:38 am                                 | e≁∎<br>E | ≅ *<br><              | settings | I 94% 🛿 9:51 am | *              | *<br>Notifications Sett | ଙ୍କ , al 93% 🖬 9:46 am<br>ings |
|------------|------------------|----|------------|------------------------------------------|----------|-----------------------|----------|-----------------|----------------|-------------------------|--------------------------------|
| LSH-       | 360IPCB          |    |            | Tap to Set Nic<br>corporationlaser@gmail |          | Sound                 | on       |                 | Enable         | notifications           |                                |
| O Smar     | t Video D offlin | 10 | ☐ Hor      | me Management                            | >        | About<br>Network Diag | nosis    | >               | Do-Not<br>Home | Disturb Schedule        | Not set >                      |
| App        | Cam Doorbell     |    |            | ssage Center                             | • >      | Clear Cache           |          | 12.03M >        | Bulleti        | n<br>tion Settings      |                                |
| BM Comm    | on Functions V   |    | . O Set    | itings                                   | ×        | J                     | Log Out  |                 |                |                         |                                |