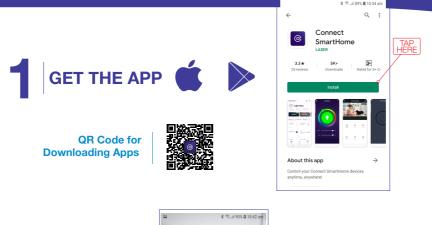

## Manual RGB Smart Light









| SOS only 🕈 | 11:38 am @       |    | SOS only 🗢 | 11:38 am                                 | e≁∎<br>E | ≅ *<br><              | settings | I 94% 🛿 9:51 am | *              | *<br>Notifications Sett | ଙ୍କ , al 93% 🖬 9:46 am<br>ings |
|------------|------------------|----|------------|------------------------------------------|----------|-----------------------|----------|-----------------|----------------|-------------------------|--------------------------------|
| LSH-       | 360IPCB          |    |            | Tap to Set Nic<br>corporationlaser@gmail |          | Sound                 | on       |                 | Enable         | notifications           |                                |
| O Smar     | t Video D offlin | 10 | ☐ Hor      | me Management