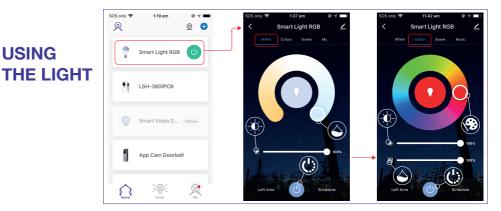

METHOD ONE EASY

USING

| Device Offline Notification      |   |
|----------------------------------|---|
| Offline Notification             |   |
| Others                           |   |
| Share Device                     |   |
| Create Group                     |   |
|                                  |   |
|                                  |   |
| Check Device Network Check Now > |   |
| Check for Firmware Update        |   |
| Remove Device                    |   |
|                                  |   |
|                                  |   |
|                                  | _ |